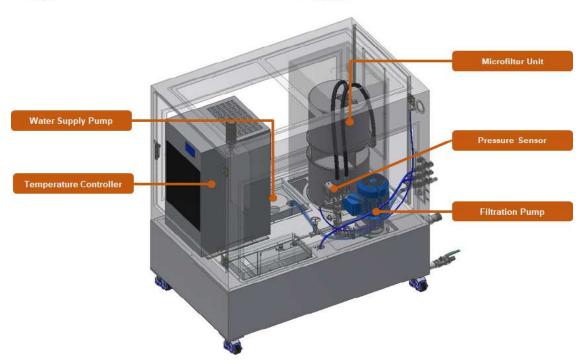

# **EAG IPF-2000 Precision Filtration System**

#### PRODUCT DESCRIPTION

Grinder Coolant Recirculation, Filtration thru 1um filter and Temperature Control Unit. High power pump enables multiple unit connections, filter change notification and easy maintenance filter replacement.

#### **TECHNICAL DATA**

| Specification                             |                       | EAG IPF-2000                                    |
|-------------------------------------------|-----------------------|-------------------------------------------------|
| Filtration Pump                           | Motor Capacity        | 1 HP                                            |
|                                           | Flow Rate             | 60 liters / min.                                |
|                                           | Maximum Head Pressure | 220 meters                                      |
| Supply Pump                               | Motor Capacity        | 0.5 HP                                          |
|                                           | Flow Rate             | 180 liters / min.                               |
|                                           | Maximum Head Pressure | 7 meters                                        |
| Cooling Capacity                          |                       | 3,000 Kcal / h                                  |
| Temperature Control                       |                       | 10℃ ~ 45℃                                       |
| Minimum Particle Size Filtration Capacity |                       | 1 um                                            |
| Tank Size                                 |                       | Incoming Water Tank (Prefiltration): 180 liters |
|                                           |                       | Outgoing Water Tank (Filtrated): 125 liters     |
| System Dimension                          |                       | 830 mm x 1,330 mm x 1,500 mm                    |
| Wight                                     |                       | 500kg                                           |