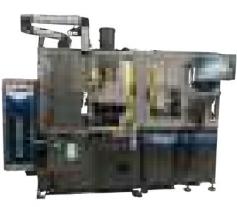

# **EAG IPF-2000 Precision Filtration System**

#### PRODUCT DESCRIPTION

Grinder Coolant Recirculation, Filtration thru 1um filter and Temperature Control Unit. High power pump enables multiple unit connections, filter change notification and easy maintenance filter replacement.

#### **TECHNICAL DATA**

| Specification                             |                       | EAG IPF-2000                                    |
|-------------------------------------------|-----------------------|-------------------------------------------------|
| Filtration Pump                           | Motor Capacity        | 1 HP                                            |
|                                           | Flow Rate             | 60 liters / min.                                |
|                                           | Maximum Head Pressure | 220 meters                                      |
| Supply Pump                               | Motor Capacity        | 0.5 HP                                          |
|                                           | Flow Rate             | 180 liters / min.                               |
|                                           | Maximum Head Pressure | 7 meters                                        |
| Cooling Capacity                          |                       | 3,000 Kcal / h                                  |
| Temperature Control                       |                       | 10℃ ~ 45℃                                       |
| Minimum Particle Size Filtration Capacity |                       | 1 um                                            |
| Tank Size                                 |                       | Incoming Water Tank (Prefiltration): 180 liters |
|                                           |                       | Outgoing Water Tank (Filtrated): 125 liters     |
| System Dimension                          |                       | 830 mm x 1,330 mm x 1,500 mm                    |
| Wight                                     |                       | 500kg                                           |